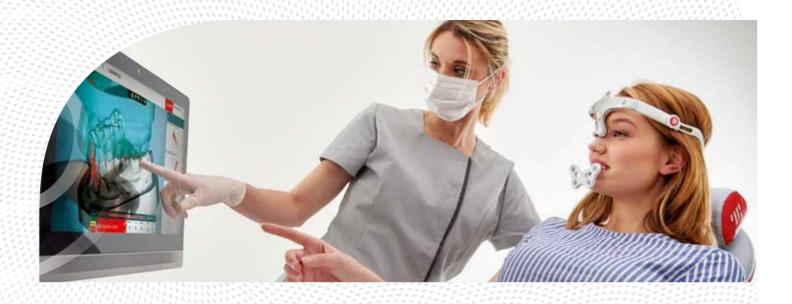

### JOIN THE MOVEMENT NOW

AND BOOK A COURSE IN ONE OF OUR HUBS

4D dentistry is driven by the idea that both static and dynamic parameters should be taken into account to enable complete diagnostics and bespoke restorations.