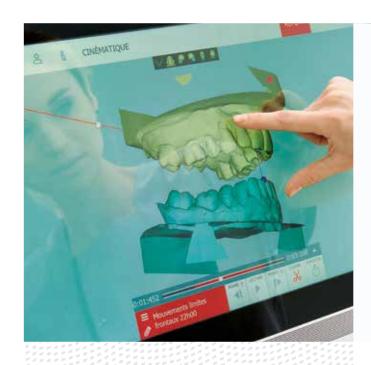

### HAND'S ON MODJAW TECH IN MOTION®

(1 DAY) - COURSE

Immerse yourself in Tech in Motion®, make you own records and learn how to take full advantage of the software for enhanced diagnosis and improved prosthetic works.

### CONTENT

- Training on Tech in Motion
- Individual try out session
- Discovery of Modjaw software functionalities, exports and analysis
- Direct application on clinical cases
- Wrap up integration with current workflow