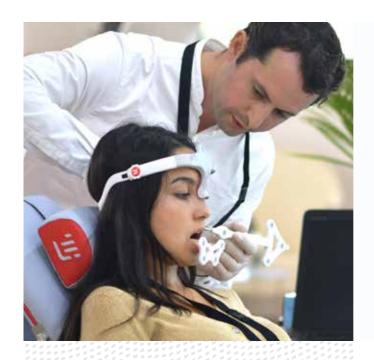

### HAND'S ON MODJAW TECH IN MOTION®

(1 DAY) - COURSE

Immerse yourself in Tech in Motion®, make you own records and learn how to take full advantage of the software for enhanced diagnosis and improved prosthetic works.

### CONTENT

- Training on Tech in Motion
- Individual try out session
- Discovery of Modjaw software functionalities, exports and analysis
- Direct application on clinical cases
- Wrap up integration with current workflow