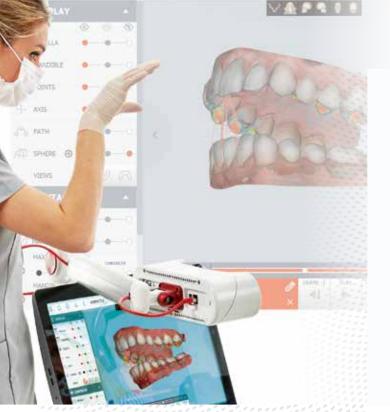

## 4D DENTISTRY DISCOVERY BY MODJAW

(1 DAY) - COURSE

Understand how the use of 4D data will transform your daily practice and take full advantage of the technology you have at hand for more efficiencies and the greater good of your patients

### CONTENT

- Introduction to 4D Dentistry
- Overview of the full digital workflow
- 3D modeling with intra oral scanner
- Modjaw Tech in Motion demo
- Export and use of data in CAD software
- Clinical cases with 4D Data integration
- Business Model for the clinic